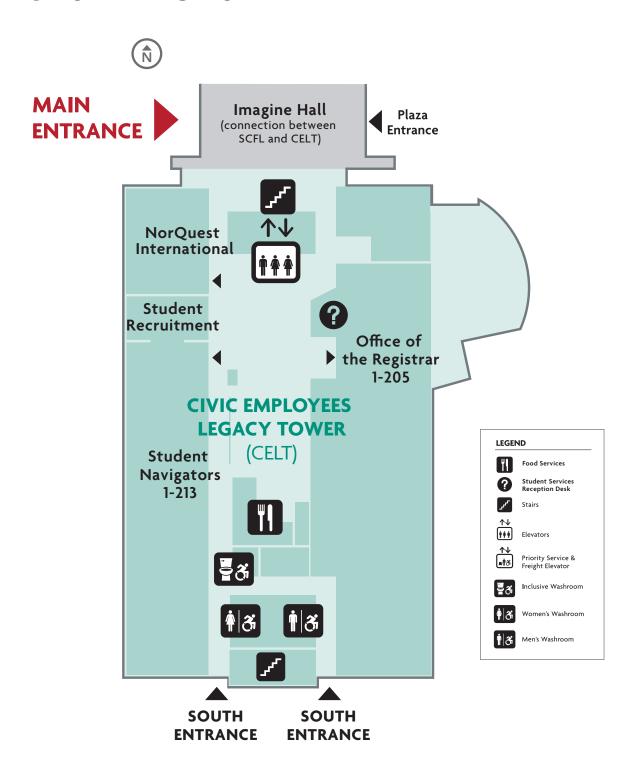

#### **Building Locations**





Parking Questions?

parking@norquest.ca

norquest.ca/parking



# Singhmar Centre for Learning and Civic Employees Legacy Tower – Floor 1





















#### **Civic Employees Legacy Tower - Basement**





**102 AVENUE** 











**102 AVENUE** 







**102 AVENUE** 







**102 AVENUE** 





LEGEND Food Services Student Services Reception Desk 1 ††† Elevators Priority Service & Freight Elevator ...†ð Inclusive Washroom ♦ Momen's Washroom Men's Washroom

**102 AVENUE** 







**102 AVENUE** 





LEGEND Food Services ††† Elevators Priority Service & Freight Elevator ...∳ði Inclusive Washroom ♦ अ Women's Washroom Men's Washroom

**102 AVENUE** 







**102 AVENUE** 



#### Centre 106 - Basement







#### Centre 106 - Floor 1







#### Centre 106 - Floor 2





**102 AVENUE NW** 

LEGEND Food Services Student Services Reception Desk Stairs ↑↓ ††† Elevators **↑↓** "†3 Priority Service & Freight Elevator Inclusive Washroom Women's Washroom Men's Washroom

106 STREET