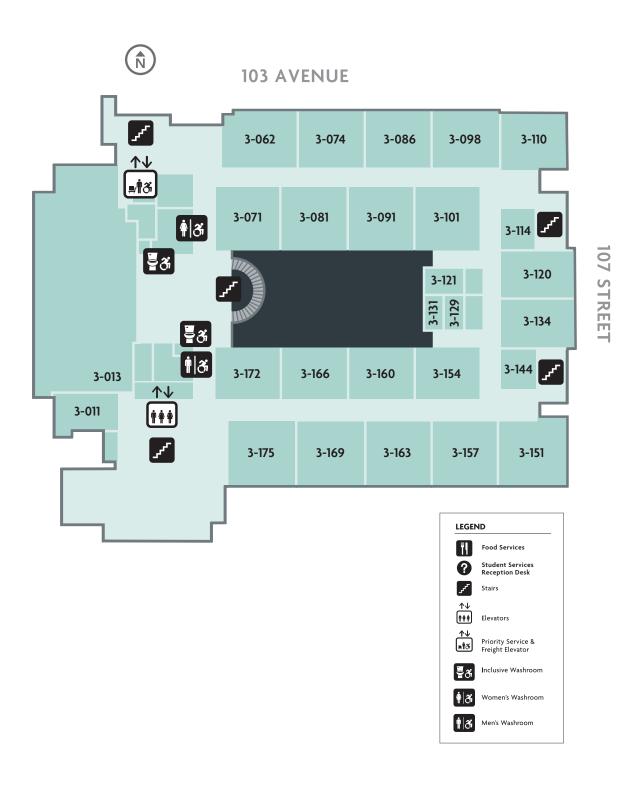

#### **Building Locations**





Parking Questions?

parking@norquest.ca

norquest.ca/parking



# Singhmar Centre for Learning and Civic Employees Legacy Tower – Floor 1





















#### **Civic Employees Legacy Tower - Basement**





**102 AVENUE** 











**102 AVENUE** 







**102 AVENUE** 







**102 AVENUE** 





LEGEND Food Services Student Services Reception Desk 1 ††† Elevators Priority Service & Freight Elevator ...†ð Inclusive Washroom ♦ Momen's Washroom Men's Washroom

**102 AVENUE** 







**102 AVENUE** 





LEGEND Food Services ††† Elevators Priority Service & Freight Elevator ...∳ði Inclusive Washroom ♦ अ Women's Washroom Men's Washroom

**102 AVENUE** 







**102 AVENUE** 



#### Centre 106 - Basement







#### Centre 106 - Floor 1







#### Centre 106 - Floor 2





**102 AVENUE NW** 

LEGEND Food Services Student Services Reception Desk Stairs ↑↓ ††† Elevators **↑↓** "†3 Priority Service & Freight Elevator Inclusive Washroo