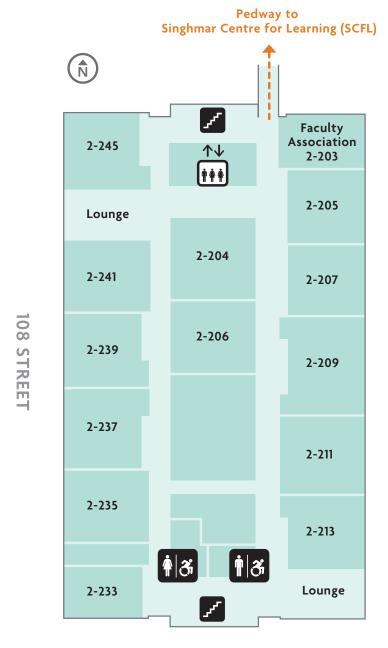

#### **Building Locations**





Parking Questions?

parking@norquest.ca

norquest.ca/parking



# Singhmar Centre for Learning and Civic Employees Legacy Tower – Floor 1





















#### **Civic Employees Legacy Tower - Basement**





**102 AVENUE** 











**102 AVENUE** 







**102 AVENUE** 







**102 AVENUE** 





LEGEND Food Services Student Services Reception Desk 1 ††† Elevators Priority Service & Freight Elevator ...†ð Inclusive Washroom ♦ Momen's Washroom Men's Washroom

**102 AVENUE** 







**102 AVENUE** 





LEGEND Food Services ††† Elevators Priority Service & Freight Elevator ...∳ði Inclusive Washroom ♦ अ Women's Washroom Men's Washroom

**102 AVENUE** 







**102 AVENUE** 



#### Centre 106 - Basement







#### Centre 106 - Floor 1







#### Centre 106 - Floor 2





**102 AVENUE NW** 

LEGEND Food Services Student Services Reception Desk Stairs ↑↓ ††† Elevators **↑↓** "†3 Priority Service & Freight Elevator Inclusive Washroom Women's Washroom Men's Washroom

106 STREET