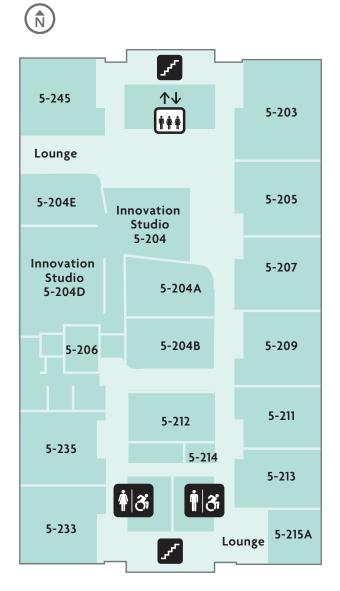

#### **Building Locations**





Parking Questions?

parking@norquest.ca

norquest.ca/parking



# Singhmar Centre for Learning and Civic Employees Legacy Tower – Floor 1





















#### **Civic Employees Legacy Tower - Basement**





**102 AVENUE** 











**102 AVENUE** 







**102 AVENUE** 







**102 AVENUE** 





LEGEND Food Services Student Services Reception Desk 1 ††† Elevators Priority Service & Freight Elevator ...†ð Inclusive Washroom ♦ Momen's Washroom Men's Washroom

**102 AVENUE** 







**102 AVENUE** 





LEGEND Food Services ††† Elevators Priority Service & Freight Elevator ...∳ði Inclusive Washroom ♦ अ Women's Washroom Men's Washroom

**102 AVENUE** 







**102 AVENUE** 



#### Centre 106 - Basement







#### Centre 106 - Floor 1







#### Centre 106 - Floor 2





**102 AVENUE NW** 

LEGEND Food Services Student Services Reception Desk Stairs ↑↓ ††† Elevators **↑↓** "†3 Priority Service & Freight Elevator Inclusive Washroom Women's Washroom Men's Washroom

106 STREET