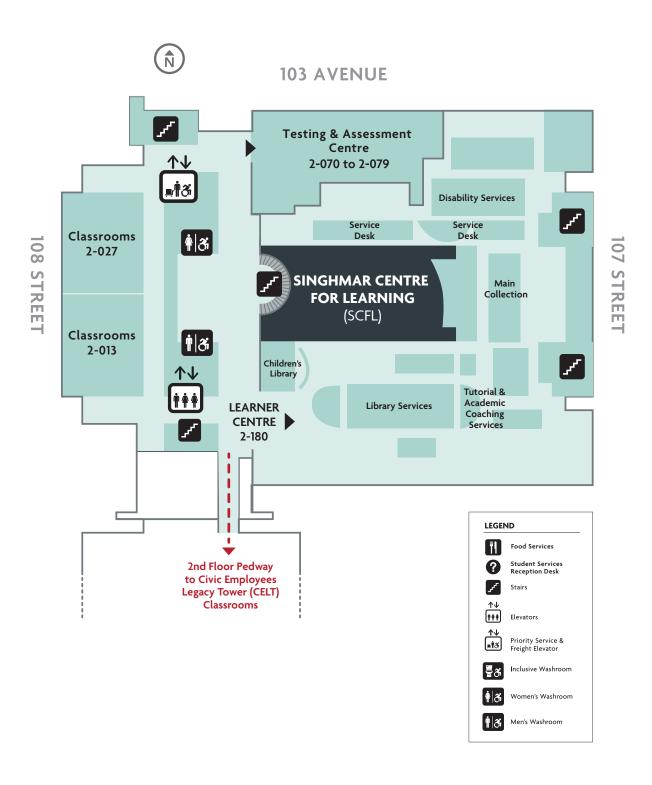

#### **Building Locations**





Parking Questions?

parking@norquest.ca

norquest.ca/parking



# Singhmar Centre for Learning and Civic Employees Legacy Tower – Floor 1





















#### **Civic Employees Legacy Tower - Basement**





**102 AVENUE** 











**102 AVENUE** 







**102 AVENUE** 







**102 AVENUE** 





LEGEND Food Services Student Services Reception Desk 1 ††† Elevators Priority Service & Freight Elevator ...†ð Inclusive Washroom ♦ Momen's Washroom Men's Washroom

**102 AVENUE** 







**102 AVENUE** 





LEGEND Food Services ††† Elevators Priority Service & Freight Elevator ...∳ði Inclusive Washroom ♦ अ Women's Washroom Men's Washroom

**102 AVENUE** 







**102 AVENUE** 



#### Centre 106 - Basement







#### Centre 106 - Floor 1







#### Centre 106 - Floor 2





**102 AVENUE NW** 

LEGEND Food Services Student Services Reception Desk Stairs ↑↓ ††† Elevators **↑↓** "†3 Priority Service & Freight Elevator Inclusive Was