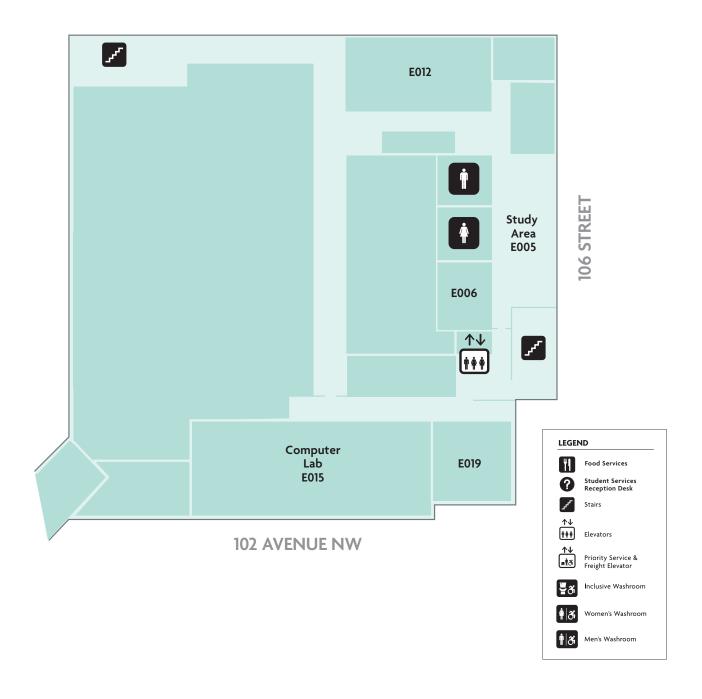

#### **Building Locations**





Parking Questions?

parking@norquest.ca

norquest.ca/parking



# Singhmar Centre for Learning and Civic Employees Legacy Tower – Floor 1





















#### **Civic Employees Legacy Tower - Basement**





**102 AVENUE** 











**102 AVENUE** 







**102 AVENUE** 







**102 AVENUE** 





LEGEND Food Services Student Services Reception Desk 1 ††† Elevators Priority Service & Freight Elevator ...†ð Inclusive Washroom ♦ Momen's Washroom Men's Washroom

**102 AVENUE** 







**102 AVENUE** 





LEGEND Food Services ††† Elevators Priority Service & Freight Elevator ...∳ði Inclusive Washroom ♦ अ Women's Washroom Men's Washroom

**102 AVENUE** 







**102 AVENUE** 



#### Centre 106 - Basement







#### Centre 106 - Floor 1







#### Centre 106 - Floor 2





**102 AVENUE NW** 

LEGEND Food Services Student Services Reception Desk Stairs ↑↓ ††† Elevators **↑↓** "†3 Priority Service & Freight Elevator Inclusive Washroom Women's Washroom Men's Washroom

106 STREET