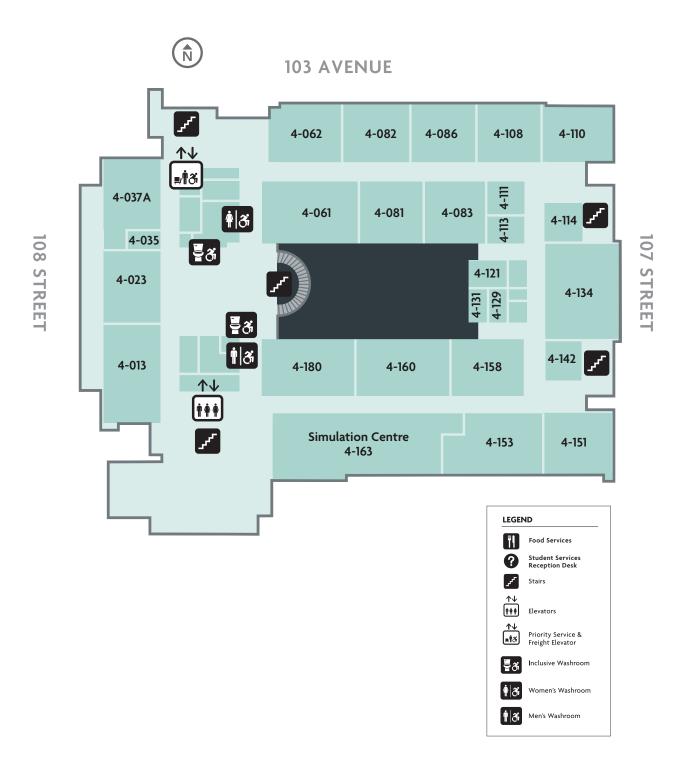

#### **Building Locations**





Parking Questions?

parking@norquest.ca

norquest.ca/parking



# Singhmar Centre for Learning and Civic Employees Legacy Tower – Floor 1





















#### **Civic Employees Legacy Tower - Basement**





**102 AVENUE** 











**102 AVENUE** 







**102 AVENUE** 







**102 AVENUE** 





LEGEND Food Services Student Services Reception Desk 1 ††† Elevators Priority Service & Freight Elevator ...†ð Inclusive Washroom ♦ Momen's Washroom Men's Washroom

**102 AVENUE** 







**102 AVENUE** 





LEGEND Food Services ††† Elevators Priority Service & Freight Elevator ...∳ði Inclusive Washroom ♦ अ Women's Washroom Men's Washroom

**102 AVENUE** 







**102 AVENUE** 



#### Centre 106 - Basement







#### Centre 106 - Floor 1







#### Centre 106 - Floor 2





**102 AVENUE NW** 

LEGEND Food Services Student Services Reception Desk Stairs ↑↓ ††† Elevators **↑↓** "†3 Priority Service & Freight Elevator Inclusive Washroom Wo