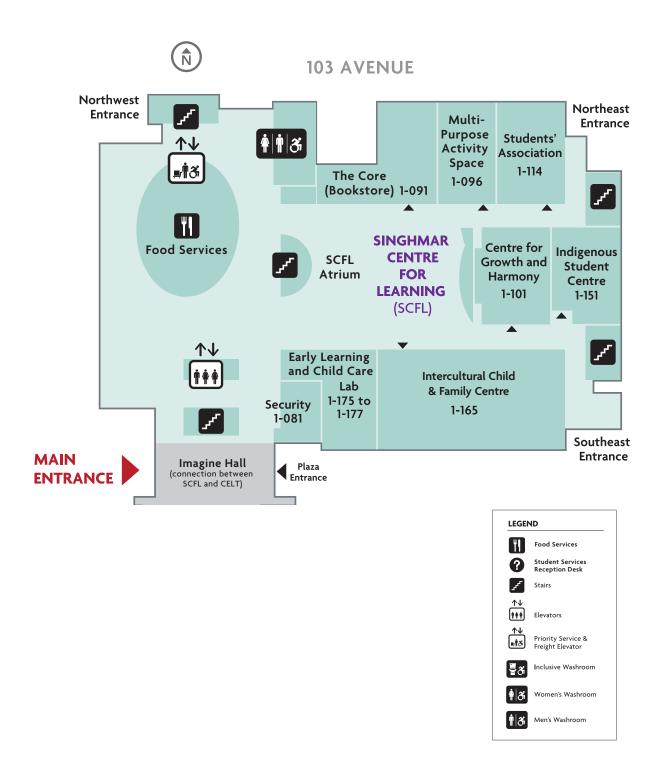

#### **Building Locations**





Parking Questions?

parking@norquest.ca

norquest.ca/parking



# Singhmar Centre for Learning and Civic Employees Legacy Tower – Floor 1





















#### **Civic Employees Legacy Tower - Basement**





**102 AVENUE** 











**102 AVENUE** 







**102 AVENUE** 







**102 AVENUE** 





LEGEND Food Services Student Services Reception Desk 1 ††† Elevators Priority Service & Freight Elevator ...†ð Inclusive Washroom ♦ Momen's Washroom Men's Washroom

**102 AVENUE** 







**102 AVENUE** 





LEGEND Food Services ††† Elevators Priority Service & Freight Elevator ...∳ði Inclusive Washroom ♦ अ Women's Washroom Men's Washroom

**102 AVENUE** 







**102 AVENUE** 



#### Centre 106 - Basement







#### Centre 106 - Floor 1







#### Centre 106 - Floor 2





**102 AVENUE NW** 

LEGEND Food Services Student Services Reception Desk Stairs ↑↓ ††† Elevators **↑↓** "†3 Priority Service & Freight Elevator Inclusive