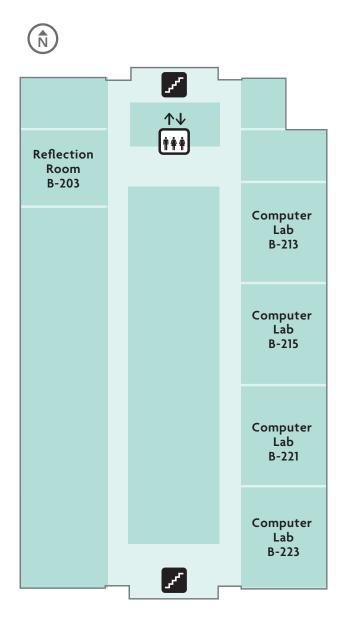

#### **Civic Employees Legacy Tower - Basement**

**102 AVENUE** 

**102 AVENUE** 

**102 AVENUE** 

**102 AVENUE** 

LEGEND Food Services Student Services Reception Desk 1 ††† Elevators Priority Service & Freight Elevator ...†ð Inclusive Washroom ♦ Momen's Washroom Men's Washroom

**102 AVENUE** 

**102 AVENUE** 

LEGEND Food Services ††† Elevators Priority Service & Freight Elevator ...∳ði Inclusive Washroom ♦ अ Women's Washroom Men's Washroom

**102 AVENUE** 

**102 AVENUE** 