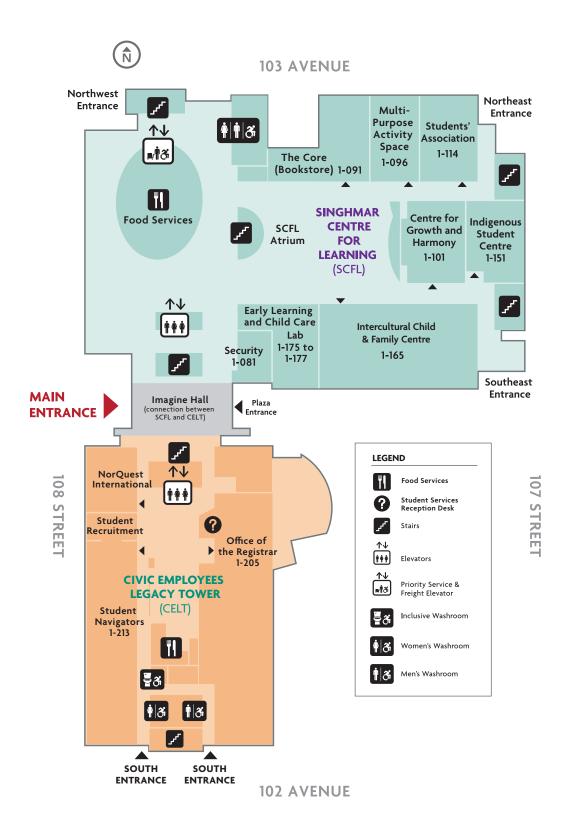

#### **Building Locations**





Parking Questions?

parking@norquest.ca

norquest.ca/parking



# Singhmar Centre for Learning and Civic Employees Legacy Tower – Floor 1





















#### **Civic Employees Legacy Tower - Basement**





**102 AVENUE** 











**102 AVENUE** 







**102 AVENUE** 







**102 AVENUE** 





LEGEND Food Services Student Services Reception Desk 1 ††† Elevators Priority Service & Freight Elevator ...†ð Inclusive Washroom ♦ Momen's Washroom Men's Washroom

**102 AVENUE** 







**102 AVENUE** 





LEGEND Food Services ††† Elevators Priority Service & Freight Elevator ...∳ði Inclusive Washroom ♦ अ Women's Washroom Men's Washroom

**102 AVENUE** 







**102 AVENUE** 



#### Centre 106 - Basement







#### Centre 106 - Floor 1







#### Centre 106 - Floor 2





**102 AVENUE NW** 

LEGEND Food Services Student Services Reception Desk Stairs ↑↓ ††† Elevators **↑↓** "†3 Priority Service & Freight Elevator Inclu