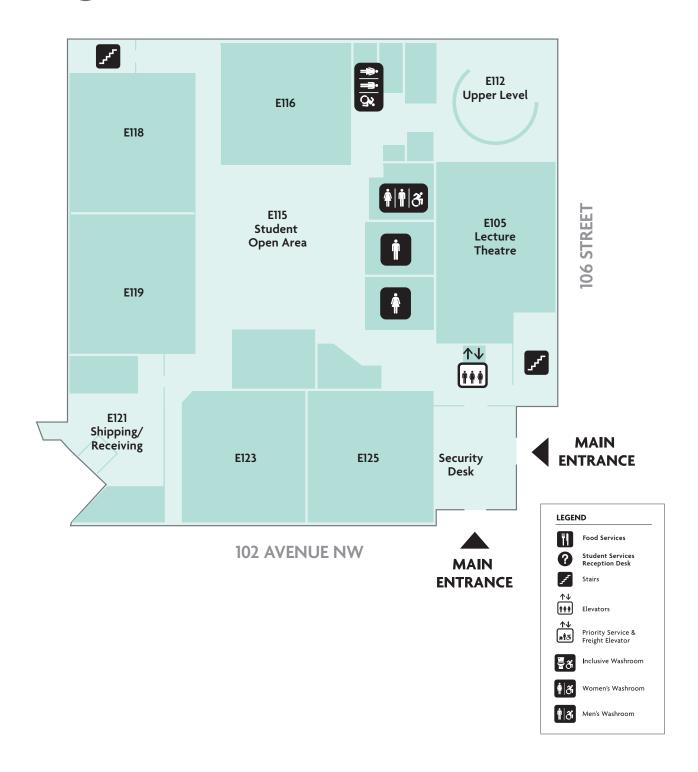

#### Centre 106 - Floor 2

**102 AVENUE NW** 

LEGEND Food Services Student Services Reception Desk Stairs ↑↓ ††† Elevators **↑↓** "†3 Priority Service & Freight Elevator Inclusive Washroom Women's Washroom Men's Washroom